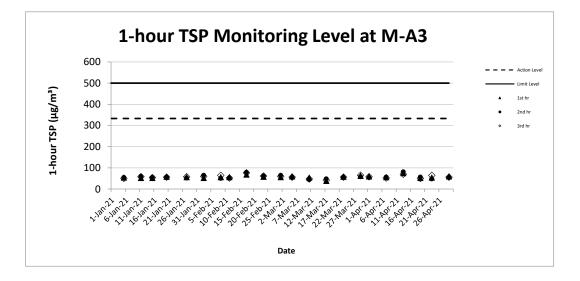

# 1-hour TSP Monitoring Result for Contract No. HY/2018/08 Central Kowloon Route – Central Tunnel

| 1-hour TSP (μg/m³) |            |          |        |        |         |                 |                |         |  |  |
|--------------------|------------|----------|--------|--------|---------|-----------------|----------------|---------|--|--|
| Date               | Start Time | 1st hr   | 2nd hr | 3rd hr | Average | Action<br>Level | Limit<br>Level | Weather |  |  |
| 1-Apr-21           | 09:00      | 60       | 54     | 58     | 57      |                 | 500            | Fine    |  |  |
| 7-Apr-21           | 08:52      | 56       | 56     | 52     | 55      |                 |                | Fine    |  |  |
| 13-Apr-21          | 09:02      | 75       | 81     | 70     | 75      | 333             |                | Fine    |  |  |
| 19-Apr-21          | 13:00      | 52       | 56     | 50     | 53      | 555             |                | Fine    |  |  |
| 23-Apr-21          | 13:32      | 54       | 48     | 64     | 55      |                 |                | Cloudy  |  |  |
| 29-Apr-21          | 13:43      | 60       | 54     | 56     | 57      |                 |                | Cloudy  |  |  |
|                    | Average    | 59       |        |        |         |                 |                |         |  |  |
|                    | Max        | 81<br>48 |        |        |         |                 |                |         |  |  |
|                    | Min        |          |        |        |         |                 |                |         |  |  |

## M-A3 - SKH Tsoi Kung Po Secondary School