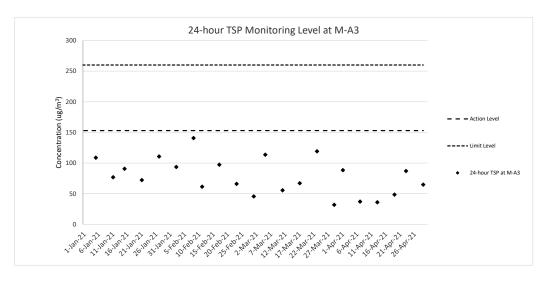

# 24-hour TSP Monitoring Result for Contract No. HY/2018/08 Central Kowloon Route – Central Tunnel

| Start Date | Weather   | Temperature | Atmospheric<br>Pressure,<br>Pa (mmHg) | Filter Weight (g) |        | Particulate | Sampling   | Flow Rate<br>(m <sup>3</sup> /min.) |       | Average<br>flow       | Total<br>volume   | Conc.                | Action<br>Level      | Limit Level          |
|------------|-----------|-------------|---------------------------------------|-------------------|--------|-------------|------------|-------------------------------------|-------|-----------------------|-------------------|----------------------|----------------------|----------------------|
|            | Condition |             |                                       | Initial           | Final  | weight (g)  | Time (hrs) | Initial                             | Final | (m <sup>3</sup> /min) | (m <sup>3</sup> ) | (ug/m <sup>3</sup> ) | (ug/m <sup>3</sup> ) | (ug/m <sup>3</sup> ) |
| 1-Apr-21   | Fine      | 299.7       | 755.8                                 | 2.6868            | 2.8424 | 0.1556      | 24         | 1.22                                | 1.22  | 1.22                  | 1758.7            | 88                   | 153                  | 260                  |
| 7-Apr-21   | Fine      | 296.1       | 762.1                                 | 2.7407            | 2.8241 | 0.0834      | 24         | 1.56                                | 1.56  | 1.56                  | 2246.9            | 37                   |                      |                      |
| 13-Apr-21  | Fine      | 298.9       | 759.8                                 | 2.6925            | 2.7732 | 0.0807      | 24         | 1.56                                | 1.56  | 1.56                  | 2242.8            | 36                   |                      |                      |
| 19-Apr-21  | Fine      | 295.5       | 760.0                                 | 2.6817            | 2.7909 | 0.1092      | 24         | 1.56                                | 1.56  | 1.56                  | 2246.6            | 49                   |                      |                      |
| 23-Apr-21  | Cloudy    | 300.3       | 756.0                                 | 2.7440            | 2.9388 | 0.1948      | 24         | 1.55                                | 1.56  | 1.56                  | 2239.7            | 87                   |                      |                      |
| 29-Apr-21  | Cloudy    | 297.1       | 760.0                                 | 2.7061            | 2.8559 | 0.1498      | 24         | 1.60                                | 1.60  | 1.60                  | 2309.9            | 65                   |                      |                      |
|            |           |             |                                       |                   |        |             |            |                                     |       |                       | Min               | 36                   |                      |                      |
|            |           |             |                                       |                   |        |             |            |                                     |       |                       | Max               | 88                   |                      |                      |
|            |           |             |                                       |                   |        |             |            |                                     |       |                       | Average           | 60                   |                      |                      |

#### M-A3 - SKH Tsoi Kung Po Secondary School

Note: Underline: Exceedance of Action Level Underline and Bold: Exceedance of Limit Level

Wind Speed recorded at King's Park Meteorological Station on 1 April 2021