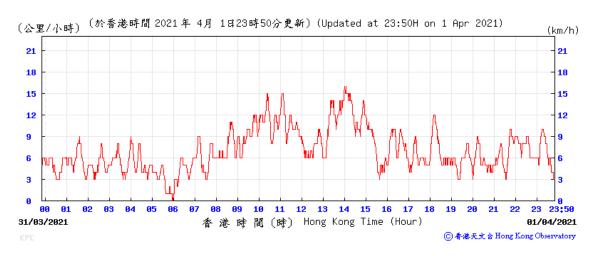

#### M-A3 - SKH Tsoi Kung Po Secondary School

Note: Underline: Exceedance of Action Level Underline and Bold: Exceedance of Limit Level

Wind Speed recorded at King's Park Meteorological Station on 1 April 2021